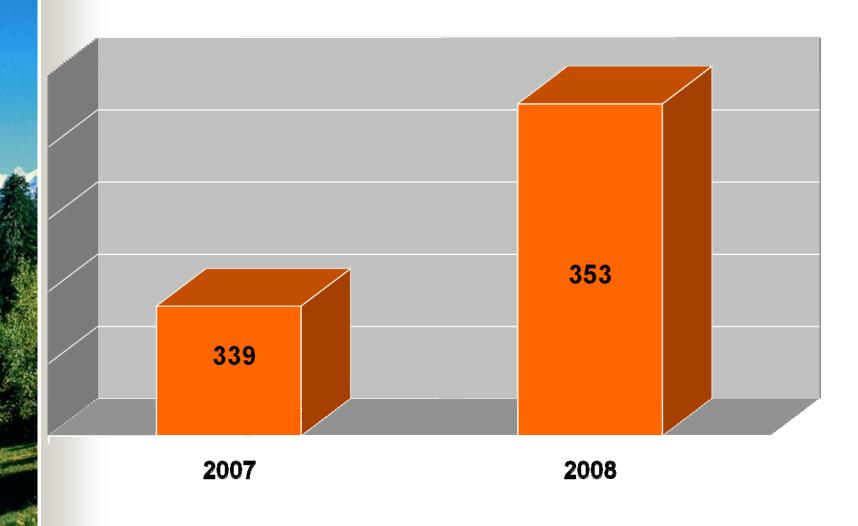

Source of Registry of the Department of Tourism and Resorts:

Census of Tourism infrastructure 2007 and 2009





## Survey of Hotels and hotel type enterprises

#### National Statistics office of Georgia

annual survey

- survey duration: January 15
  - August 30





#### **Main Indicators**

- Hotels by ownership type
- Hotels by number of storey
- Hotels by year of putting into operation
- Number of rooms and beds
- Number of visitors by purpose of arrival
- Visitors by country of origin
- Number of employees in hotels
- Number of bed-days
- Visitor's duration of stay (nights)
- Number of working days per year
- Total Incomes (include VAT and Excise)
- Expenditures
- Average price





#### **Type of Accommodation**

Hotel

Guest House

Camping

Cottage



#### **Number of Hotels**





#### **Number of Rooms**







#### **Type of Rooms**

- Suite
- Single Room
- Double Room
- Triple and more room



#### **Number of Beds**







#### **Visitors by Purpose of Arrival**

- Recreation and Rest
- Business trip
- Treatment
- Other purpose





#### **Visitors by Country of Origin**

- Georgia
- EU countries
- CIS countries
- Other countries



#### **Number of Employees**







#### **Visit Web-Pages:**

www.georgia.travel

www.geostat.ge