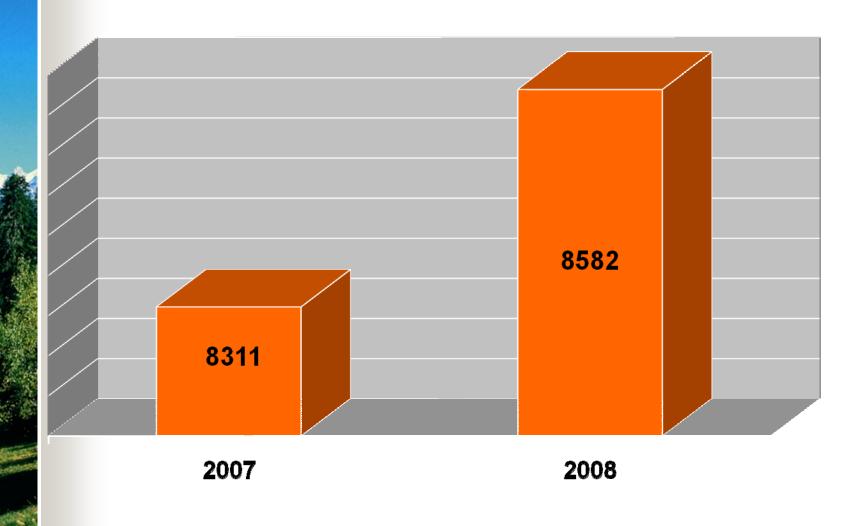

partment of Tourism and Resorts:

Census of Tourism infrastructure 2007 and 2009





## Survey of Hotels and hotel type enterprises

#### National Statistics office of Georgia

annual survey

- survey duration: January 15
  - August 30





#### **Main Indicators**

- Hotels by ownership type
- Hotels by number of storey
- Hotels by year of putting into operation
- Number of rooms and beds
- Number of visitors by purpose of arrival
- Visitors by country of origin
- Number of employees in hotels
- Number of bed-days
- Visitor's duration of stay (nights)
- Number of working days per year
- Total Incomes (include VAT and Excise)
- Expenditures
- Average price





#### **Type of Accommodation**

Hotel

Guest House

Camping

Cottage



#### **Number of Hotels**





#### **Number of Rooms**







#### **Type of Rooms**

- Suite
- Single Room
- Double Room
- Triple and more room



#### **Number of Beds**







#### **Visitors by Purpose of Arrival**

- Recreation and Rest
- Business trip
- Treatment
- Other purpose





#### **Visitors by Country of Origin**

- Georgia
- EU countries
- CIS countries
- Other countries



#### **Number of Employees**







#### **Visit Web-Pages:**

www.georgia.travel

www.geostat.ge